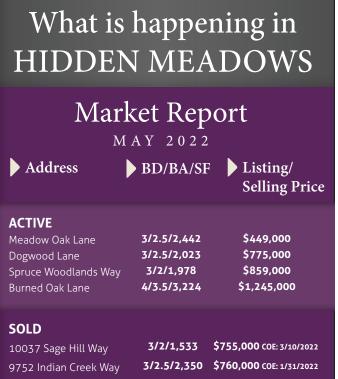

## THANKS FOR YOUR HELP

FOR REBATES AND INCENTIVES VISIT: VCMWD.ORG

| 28346 Glenmeade Way        | 3/2/2,051 | \$830,000 COE: 4/25/2022   |
|----------------------------|-----------|----------------------------|
| 10255 Spruce Woodlands Way | 4/3/2,357 | \$831,000 COE: 12/30/2021  |
| 9833 Dogwood Lane          | 3/3/2,633 | \$1,000,000 COE: 3/10/2022 |