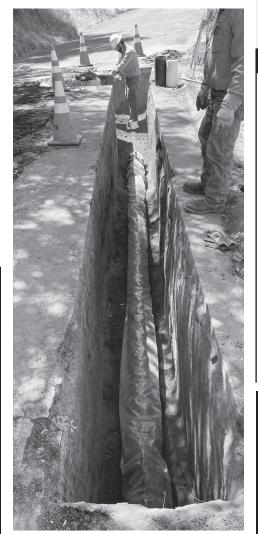

## **VCMWD** secures \$8.5 million loan for pipe replacement

### **By DAVID ROSS**

The Valley Center Municipal Water District just recently received confirmation from the State Water Resources Control Board that it has secured an \$8.5 million Safe Drinking Water Act State Revolving Fund loan for its Capital Replacement Program. Federally sourced, these funds will be borrowed by the District at 1.2% interest. The money will be expended over the next six months